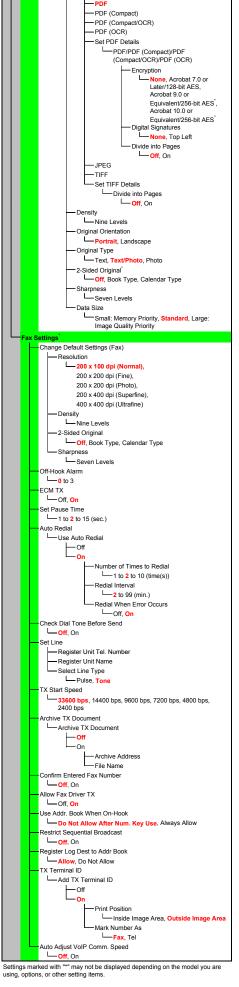

```
Restrict New Destinations
Off, On
         Restrict Resending from Log
           └─Off, On
        Confirm When Coded Dial TX
         Confirm Dest. Before Sending
         Off, On, Only for Sequential Broadcast
Register Unit Name
     E-Mail Settings
               Change Default Settings (E-Mail)
                                   ge Default Setunge ,
-Scan Size

L—LTR, LGL, STMT, EXEC,
FOOLSCAPFOLIO, OFICIO, LETTER
(Government), LEGAL (Government), LEGAL
(India), FOOLSCAP (Australia), OFICIO
(Brazil), OFICIO (Mexico), A4, A5R, B5
                                                      -PDF (Compact)
                                                        -PDF (Compact/OCR)
                                                      -PDF (OCR)
                                                        -Set PDF Details
                                                               PDF/PDF (Compact)/PDF
(Compact/OCR)/PDF (OCR)
                                                                                       -Encryption
                                                                                                          -None, Acrobat 7.0 or
Later/128-bit AES,
Acrobat 9.0 or
                                                                                                          Equivalent/256-bit AES*,
Acrobat 10.0 or
                                                                                                            Equivalent/256-bit AES
                                                                                         -Digital Signatures
                                                                                                 None Ton Left
                                                       -JPFG
                                           TIFF
                                                       -Set TIFF Details
                                                              Divide into Pages
                                             └─Nine Levels
                                         Original Orientation
                                              Portrait, Landscape
                                         Original Type
                                             ☐ Text. Text/Photo. Photo
                                           2-Sided Original<sup>*</sup>
Off, Book Type, Calendar Type
                                      -Sharpness
-Seven Levels
                                        -Data Size
                                            Small: Memory Priority, Standard, Large: Image Quality Priority
                                          Subject/Message
                                            Subject Message
                                       Reply To
-Reply To
-Reply To
-Reply To
-Reply To
-Reply To
                                         Priority
                                             Low, Standard, High
                        Link Mobile Device Addr. Book
                              Link Mobile Device Address Book
                                             Off
On
                                                              └─Use Remote UI Access PIN └─Off, On
       I-Fax Settings
                      -Change Default Settings (I-Fax)
                                       -Scan Size

└─LTR, LGL, STMT, EXEC,

FOOLSCAP/FOLIO, OFICIO, LETTER
                                                         (Government), LEGAL (Government), LEGAL
(India), FOOLSCAP (Australia), OFICIO
(Brazil), OFICIO (Mexico), A4, A5R, B5
                                            Density
Nine Levels
                                        Original Type
Text, Text/Photo, Photo
                                          2-Sided Original C-Sided Original C-Side
                                        Sharpness
Seven Levels
                                            — Subject
— Message
                                        Reply To
None, Specify from Address Book
                                Add TX Terminal ID
                                           Off
On
Print Position
                                                                                 Inside Image Area
     File Settings
           Change Default Settings (File)
```

Scan Size

LTR. LGL. STMT. EXEC.

FOOLSCAP/FOLIO, OFICIO, LETTER

(Brazil), OFICIO (Mexico), A4, A5R, B5

(Government), LEGAL (Government), LEGAL (India), FOOLSCAP (Australia), OFICIO

n Settings

```
Set Fax/I-Fax Inbox
         Fax Memory Lock Settings
               Use Memory Lock
                      Off
On
                                  Use Fax Preview Off, On
                                 Report Print
Off, On
                                 -Set Memory Lock Time
                                   └─ Off, On
                                 -Memory Lock Time
                                   Memory Lock Start ......
Memory Lock End Time
    Continue Print. When Cart. Low
        └─Off, On
I-Fax Settings
  Print on Both Sides
           Off, On
   RX Print Size
        LTR. LGL. FOOLSCAP/FOLIO, OFICIO, LETTER
            (Government), LEGAL (Government), LEGAL (India), FOOLSCAP (Australia), OFICIO (Brazil), OFICIO (Mexico),
    Print on Both Sides
        └─Off. On
     FCM RX
        Off, On
     Incoming Ring