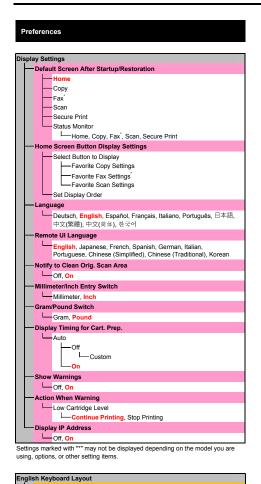

**Menu Route Map** 

```
mer/Energy Settings
           (UTC-12:00) International Date Line West to (UTC-05:00)

Eastern Time (US & Canada) to (UTC+14:00) Kiritimati
           Daylight Saving Time Settings
           Off
                 Start: Month, Week, Day
End: Month, Week, Day
   -Date Format
     YYYY MM/DD, MM/DD/YYYY, DD/MM YYYY
        12 Hour (AM/PM), 24 Hour
   Auto Reset Time
        Set This Function
             -Off
          On Set Time
                       1 to 2 to 9 (min.)
    Function After Auto Reset
     Default Function, Selected Function
    Auto Sleep Time
     1 to 60 (min.)
        Set This Function
          On (0:00 to 12:59 AM/PM)
       ep Mode Exit Time Settings
     Set This Function
           On
                  └─(0:00 to 12:59 AM/PM)
```