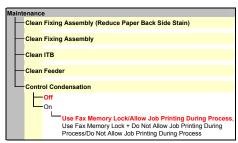

luce Ppr. Sticking at Output

Off. On

```
Off, On
               ow Humidity Mode
              Reduce Ghosting 1
               └─Off, On
              Reduce Ghosting 2
               └─Off. On
               tegularly Clean Fix. Assembly

Auto, Level 1, Level 2, Level 3
               uto Clean Fixing Assembly
               —Off
—On
                          -Multi-Purpose Tray
                            └─Off, On
                          -Drawer 1
                            └─Off, On
                          Drawer 2<sup>*</sup>
—Off, On
             Rdc. Condens. (1-Sd->2-Sd Prt)
Off, On
              Rdc Condens. (Consec 2-Sd Prt)
                ---Off, Mode 1, Mode 2
              Correct Uneven Gloss
              └─Off, On
              Corr. Void on Paper Back Side
              Off, On