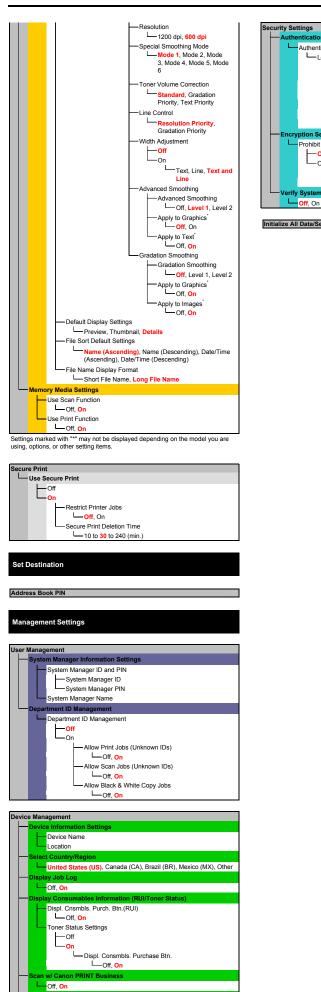

## Menu Route Map



Text/Photo/Map (Speed), Text/Photo/Map, Text/Photo/Map (Quality), Printed Image, Text

Original Type

## Menu Route Map



## Menu Route Map







to Check Paper Setting Off, <mark>On</mark> Off, On Remote UI Settings/Update Firmware Remote UI Settings Remote UI

Use Remote UI

| Data Management |                                                                                                         |
|-----------------|---------------------------------------------------------------------------------------------------------|
| _               | Import/Export                                                                                           |
|                 | Export Export                                                                                           |
| _               | Enable Prod. Ext'd Survey Prog.                                                                         |
|                 | Off, On