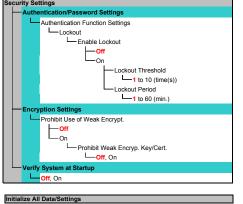

## Menu Route Map

to Check Paper Setting Off, <mark>On</mark> Off, On Remote UI Settings/Update Firmware Remote UI Settings Remote UI

Use Remote UI

| Data Management |                                                                                                         |
|-----------------|---------------------------------------------------------------------------------------------------------|
| _               | Import/Export                                                                                           |
|                 | Export Export                                                                                           |
| _               | Enable Prod. Ext'd Survey Prog.                                                                         |
|                 | Off, On                                                                                                 |
|                 | Initialize Key and Certificate                                                                          |
| -               | Initialize Address Book                                                                                 |
|                 | Initialize Menu                                                                                         |
|                 | Preferences Adjustment/Maintenance Function Settings Set Destination Management Settings Initialize All |