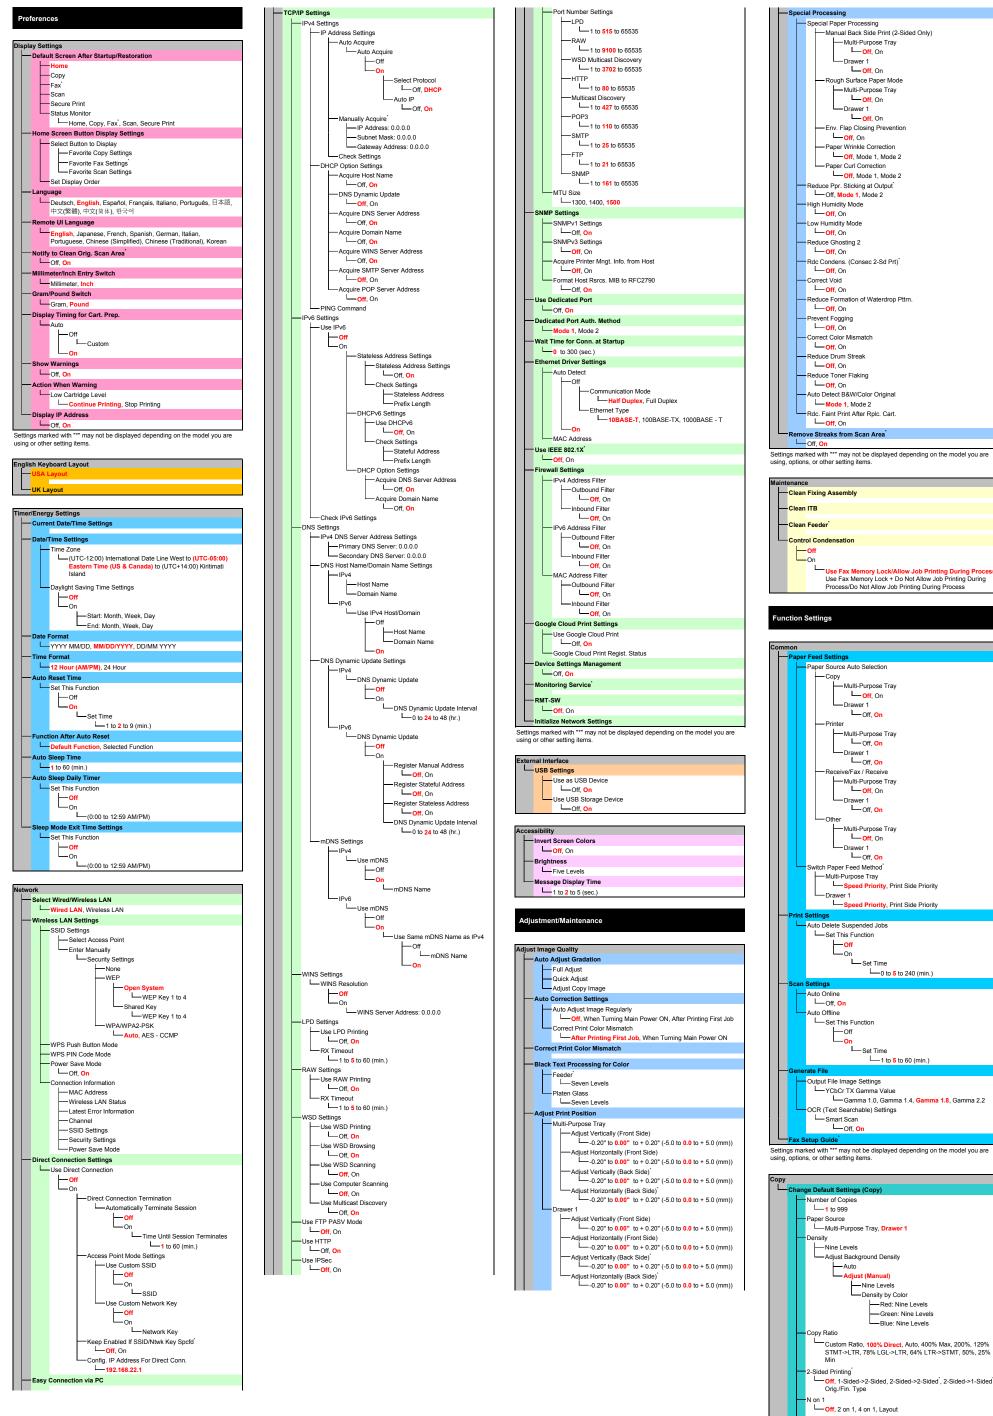

## Menu Route Map

Text/Photo/Map (Speed), Text/Photo/Map, Text/Photo/Map (Quality), Printed Image, Text

Original Type