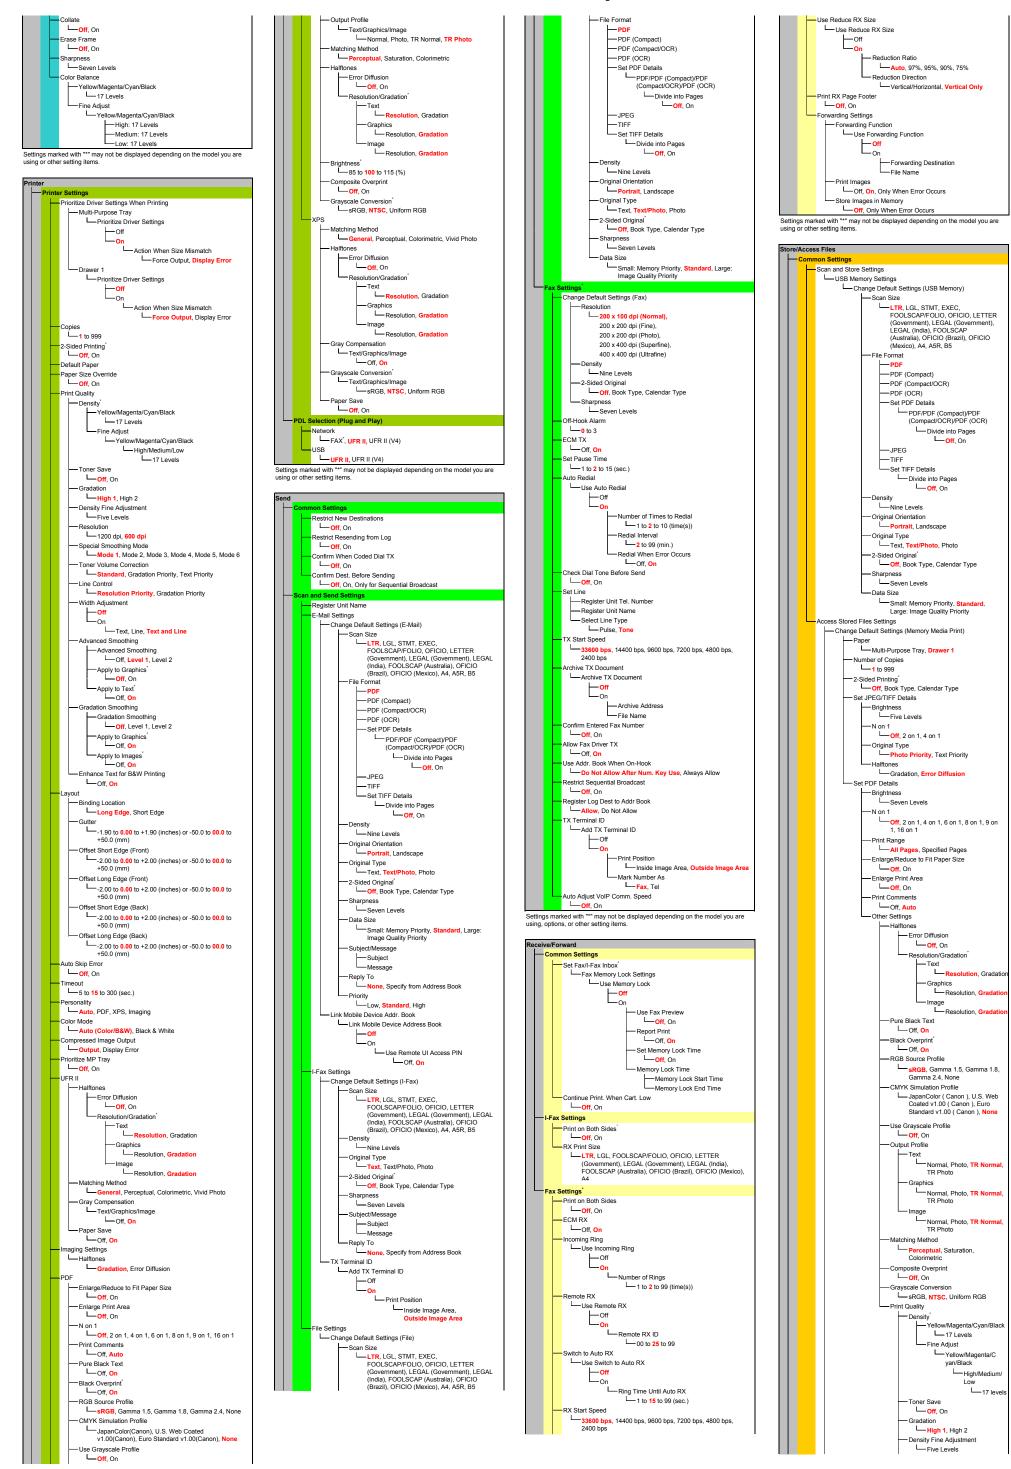

## Menu Route Map



Text/Photo/Map (Speed), Text/Photo/Map, Text/Photo/Map (Quality), Printed Image, Text

Original Type

## Menu Route Map



## Menu Route Map







to Check Paper Setting Off, <mark>On</mark> Off, On Remote UI Settings/Update Firmware Remote UI Settings Remote UI

Use Remote UI

| Data Management |                                                                                                         |
|-----------------|---------------------------------------------------------------------------------------------------------|
| _               | Import/Export                                                                                           |
|                 | Export Export                                                                                           |
| _               | Enable Prod. Ext'd Survey Prog.                                                                         |
|