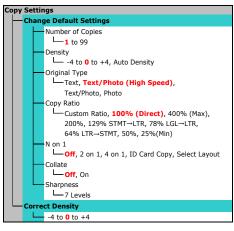

```
Adjustment/Maintenance

Toner Save

Copy
Gff, On

Special Processing

Special Mode U
Gff, On
Special Mode V
Gff, Mode 1, Mode 2, Mode 3

Special Mode Z
Gff, Mode 1, Mode 2, Mode 3, Mode 4
Special Mode B
Gff, Mode 1, Mode 2, Mode 3

Special Mode C
Gff, On
Special Mode C
Gff, On
Special Mode D
Gff, On
Special Mode I
Gff, On
Special Mode J
Gff, On
Special Mode J
Gff, On
Special Mode K
```

```
System Management Settings
Network Settings
         →Network Settings
              System Manager PIN
System Manager Name
               IPv4 Address Filter
Off, On
              IPv6 Address Filter
               MAC Address Filter
               Off, On
              Country/Region
United States (US), Canada (CA), Brazil (BR),
              Mexico (MX), Other
              Product Extended Survey Program