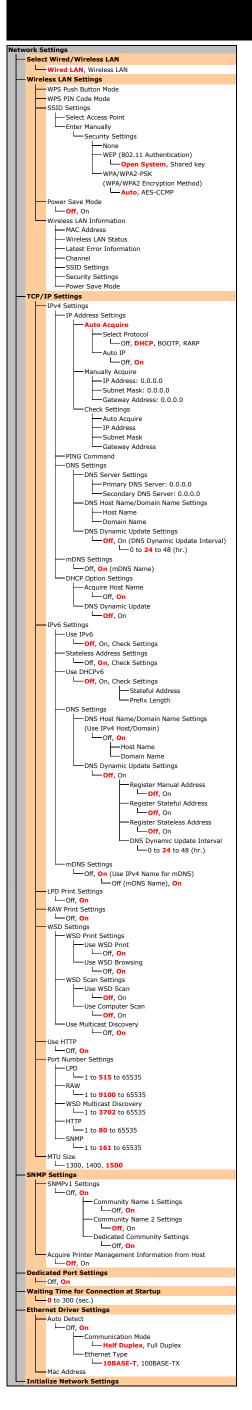

—Off, On(Displ. Purchase Button)

                   Off, On tion (Plug and Play)
              Network

UFRII LT, UFRII LT (XPS)
               UFRII LT, UFRII LT (XPS)
         Via PC, Via Internet, Version Information
               System Manager Information Settings
               Security Settings
               Remote UI Settings
Auto Online for Remote Scan
              Use as USB Device
              Enable Product Extended Survey Program
Displ. Consmbls. Info (RUI/Toner Status)
              PDL Selection (Plug and Play)
```