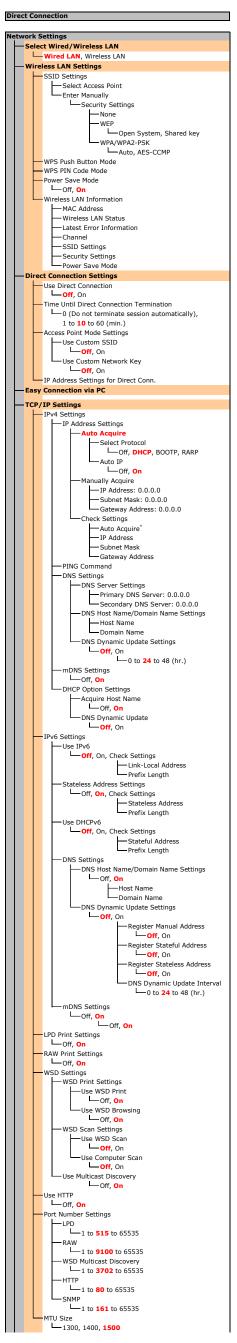

## **Menu Route Map**



```
SNMPv1 Settings
                       Community Name 1 Settings
                         └─Off, On
                                  Community Name
MIB Access Permission
                                            Read Only
                               unity Name 2 Settings
                                 Community Name

MIB Access Permission
                                        Read/Write,
                                           Read Only
                       Dedicated Community Settings

Off, On

Read/Write, Read Only
             SNMPv3 Settings
              └─Off, On
            Acquire Printer Mngt. Info. from Host
     Dedicated Port Settings
      Waiting Time for Connection at Startup
      Ethernet Driver Settings
           Auto Detect
└─Off, On