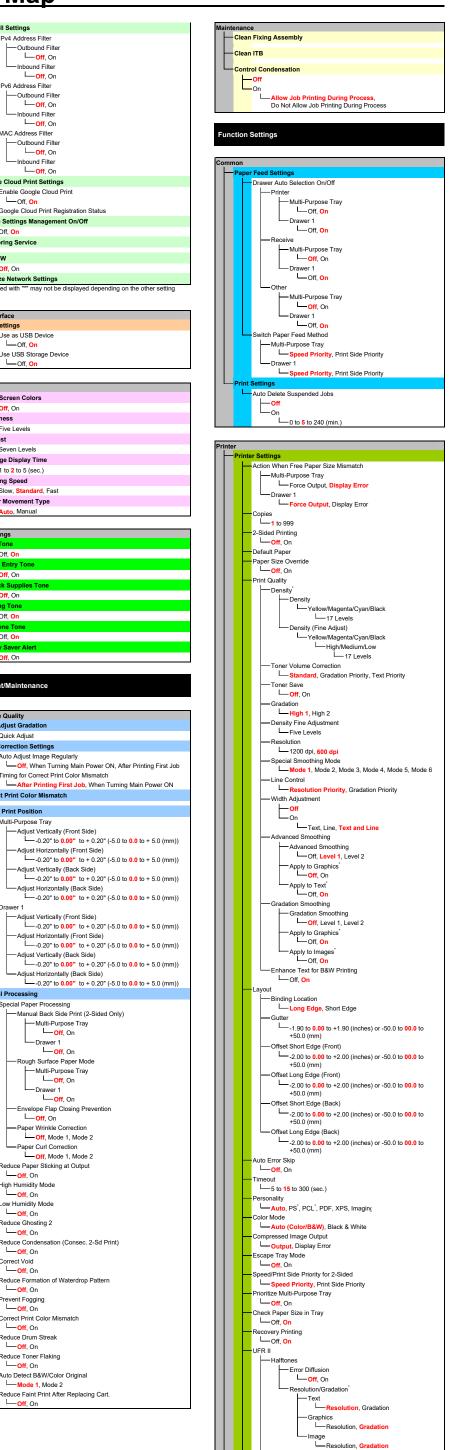

## **Menu Route Map**

-Line Control

Con Off

Resolution Priority Gradation Priority

Line anced Smoothing

-Advanced Smoothing

Apply to Graphics

Apply to Text

adation Smoothing

. Text, Line, Text and

Off, Level 1, Level 2

Gradation Smoothing

Apply to Graphics

Apply to Images

th Adjustment