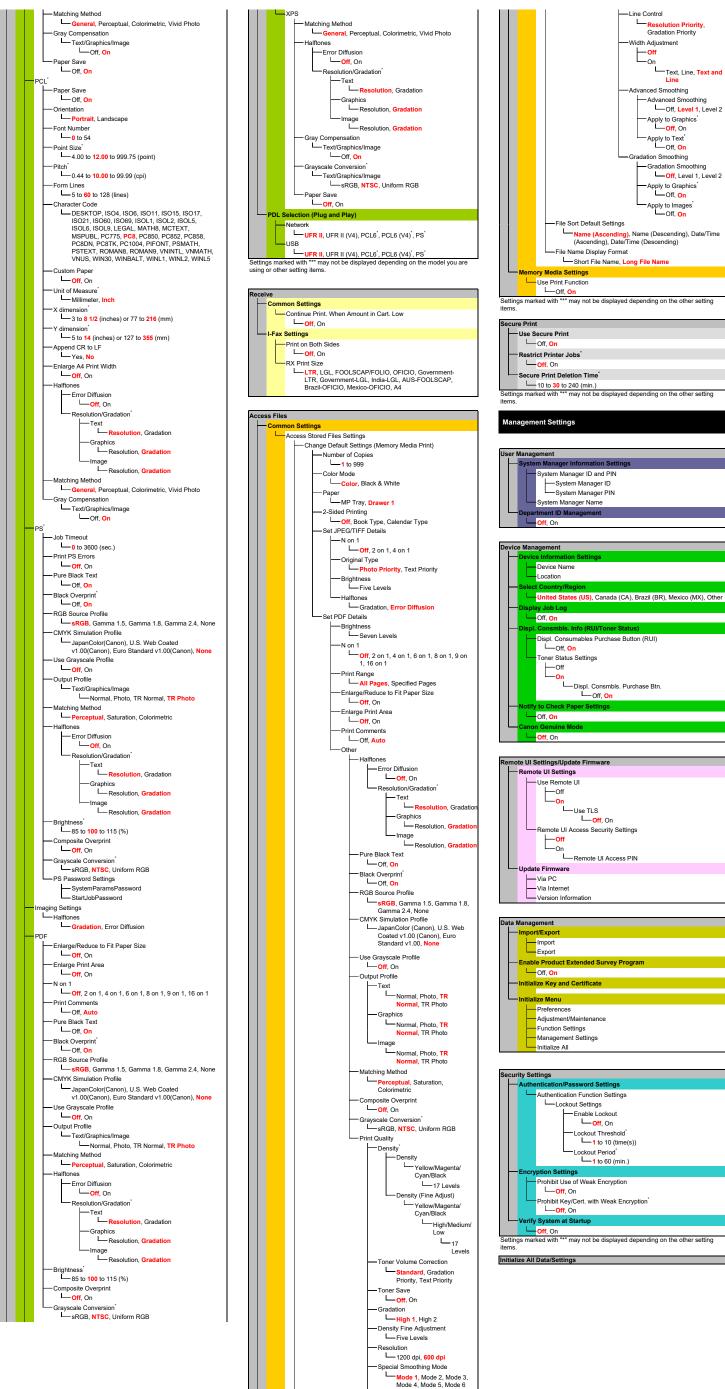

## **Menu Route Map**

-Line Control

Con Off

Resolution Priority Gradation Priority

Line anced Smoothing

-Advanced Smoothing

Apply to Graphics

Apply to Text

adation Smoothing

. Text, Line, Text and

Off, Level 1, Level 2

Gradation Smoothing

Apply to Graphics

Apply to Images

th Adjustment