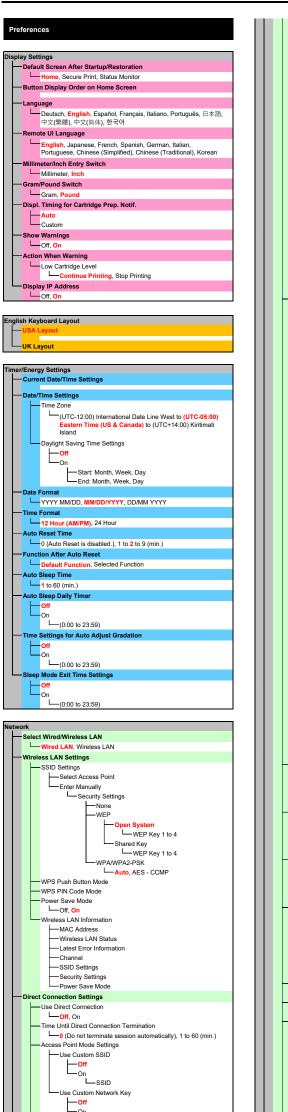

## **Menu Route Map**

hbound Filter

Inbound Filter

└─<mark>─Off</mark>, On

└──<mark>Off</mark>, On Inbound Filter

└─<mark>─Off</mark>, On

└─<mark>─Off</mark>, On

Adjust Horizontally (Back Side)

Multi-Purpose Tray

- Multi-Purpose Tray

└─<mark>Off</mark>, On

└─<mark>─Off</mark>, On

-Drawer 1

└─<mark>─Off</mark>, On

—Drawer 1 └─<mark>Off</mark>, On