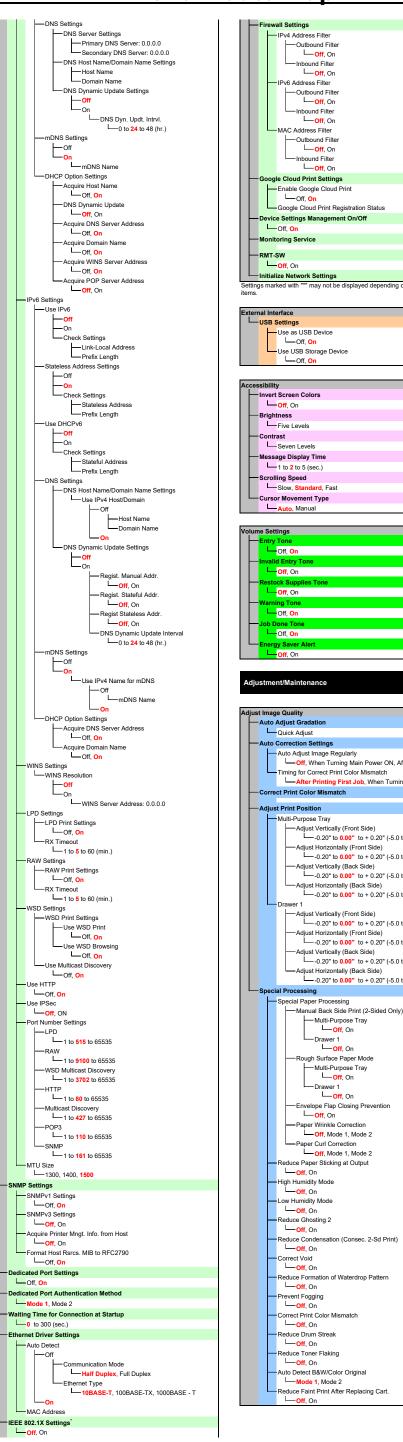

## **Menu Route Map**

hbound Filter

Inbound Filter

└─<mark>─Off</mark>, On

└──<mark>Off</mark>, On Inbound Filter

└─<mark>─Off</mark>, On

└─<mark>─Off</mark>, On

Adjust Horizontally (Back Side)

Multi-Purpose Tray

- Multi-Purpose Tray

└─<mark>Off</mark>, On

└─<mark>─Off</mark>, On

-Drawer 1

└─<mark>─Off</mark>, On

—Drawer 1 └─<mark>Off</mark>, On