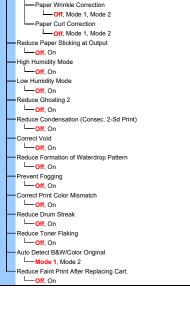

## **Menu Route Map**

hbound Filter

Inbound Filter

└─<mark>─Off</mark>, On

└──<mark>Off</mark>, On Inbound Filter

└─<mark>─Off</mark>, On

└─<mark>─Off</mark>, On

Adjust Horizontally (Back Side)

Multi-Purpose Tray

- Multi-Purpose Tray

└─<mark>Off</mark>, On

└─<mark>─Off</mark>, On

-Drawer 1

└─<mark>─Off</mark>, On

—Drawer 1 └─<mark>Off</mark>, On