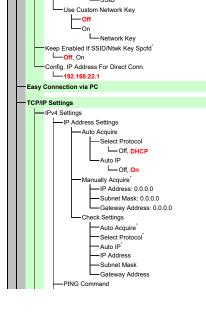

## **Menu Route Map**

-Line Control

Con Off

Resolution Priority Gradation Priority

Line anced Smoothing

-Advanced Smoothing

Apply to Graphics

Apply to Text

adation Smoothing

. Text, Line, Text and

Off, Level 1, Level 2

Gradation Smoothing

Apply to Graphics

Apply to Images

th Adjustment