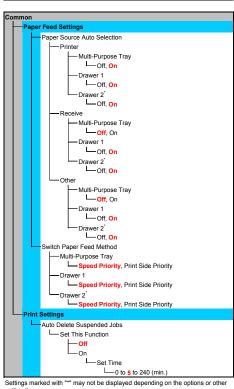

## Function Settings

Menu Route Map

```
Binding Location
        Long Edge, Short Edge
      Gutter -1.90 to 0.00 to +1.90 (inches) or -50.0 to 00.0 to
      Offset Short Edge (Front)
       -2.00 to 0.00 to +2.00 (inches) or -50.0 to 00.0 to +50.0 (mm)
      Offset Long Edge (Front)
       -2.00 to 0.00 to +2.00 (inches) or -50.0 to 00.0 to +50.0 (mm)
     Offset Short Edge (Back)
       -2.00 to 0.00 to +2.00 (inches) or -50.0 to 00.0 to +50.0 (mm)
     Offset Long Edge (Back)
        -2.00 to 0.00 to +2.00 (inches) or -50.0 to 00.0 to
Auto Skip Error
 └─Off, On
Timeout
 5 to 15 to 300 (sec.)
 ersonality
 Auto, PS, PCL, PDF, XPS, Imaging Color Mode
Auto (Color/B&W), Black & White
 compressed Image Output
    Output, Display Error
Escape Tray Mode
Speed/Prt. Side Priority for 2-Sd
 Speed Priority, Print Side Priority
 Prioritize MP Tray
 └─Off, On
Check Paper Size in Tray
 └─Off, On
Recovery Printing
└─Off, On
UFR II
           Error Diffusion
Off, On
                 −Text

Off, On
Secure Print Deletion Time

10 to 30 to 240 (min.)
```

```
Management Settings

User Management

System Manager Information Settings

System Manager ID and PIN

System Manager ID

System Manager PIN