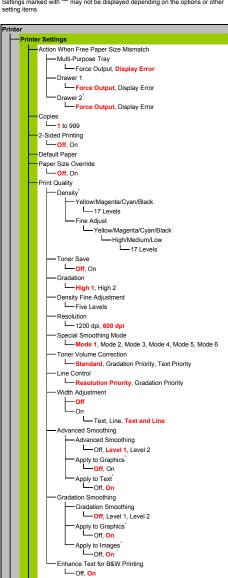

```
Normal, Photo, TR
                                                    Normal, Photo, TR
                                              atching Method
                                                 Perceptual, Saturation,
Colorimetric
                                             composite Overprint
                                            Gravscale Conversion
                                             SRGB, NTSC, Uniform RGB
                                           Print Quality
                                                -Density
                                                          Yellow/Magenta/Cyar
17 Levels
                                                         Fine Adjust
                                                             Yellow/Magenta/C
                                                                yan/Black
                                                                 High/Med
                                                 −Toner Save

└─Off, On
                                                  -Gradation
                                                    High 1, High 2
                                                 Density Fine Adjustment
                                                  -Resolution
                                                    1200 dpi, 600 dpi
                                                  Special Smoothing Mode
                                                     Mode 1, Mode 2, Mode 3,
Mode 4, Mode 5, Mode 6
                                                  Toner Volume Correction
                                                    Standard, Gradation
Priority, Text Priority
                                                 -Line Control
                                                    Resolution Priority,
Gradation Priority
                                                  -Width Adjustment
                                                    Off
On
                                                  Advanced Smoothing
                                                         -Advanced Smoothing
-Off, Level 1, Level 2
                                                          Apply to Graphics
                                                         Apply to Text Off, On
                                                           on Smoothing
                                                         -Gradation Smoothing
                                                         Apply to Graphics Off, On
                                                          Apply to Images Off, On
                     Default Display Settings
                       Preview, Thumbnail, Details
                     -File Sort Default Settings
                       Name (Ascending), Name (Descending), Date/Time (Ascending), Date/Time (Descending)
                     -File Name Display Format