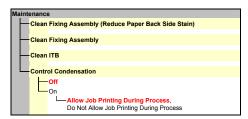

— Multi-Purpose Tray

└─Off, On
                         −Drawer 1

└─Off, On
                      Drawer 2
Off, On
            Rdc. Condens. (1-Sd->2-Sd Prt)
              Off, On
             Rdc Condens. (Consec 2-Sd Prt)
              Off. Mode 1. Mode 2
              Correct Uneven Gloss
             Corr. Void on Paper Back Side
               Off, On
```